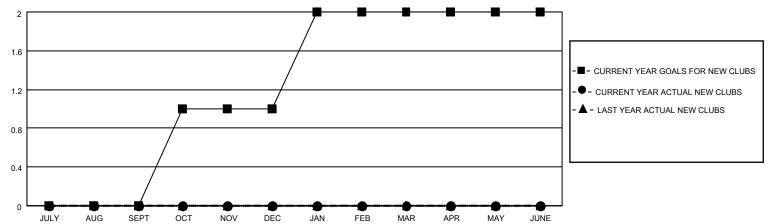

## MONTHLY MEMBERSHIP PROGRESS REPORT

LOCATION FLORIDA District 35 N Results as of: 8/31/2021

| Clubs                 |               |           |               | Members               |                        |                         |                                                    |
|-----------------------|---------------|-----------|---------------|-----------------------|------------------------|-------------------------|----------------------------------------------------|
| RESULTS FOR 2021-2022 |               |           |               | RESULTS FOR 2021-2022 |                        |                         |                                                    |
| QUARTER               | NEW CLUB GOAL | NEW CLUBS | DROPPED CLUBS | QUARTER MEME          | BER GROWTH NET<br>GOAL | MEMBER GROWTH<br>ACTUAL | DROPPED<br>MEMBERS ACTUAL<br>(including transfers) |
| JULY/AUG/SEPT         | 0             | 0         | 0             | JULY/AUG/SEPT         | 40                     | 60                      | 39                                                 |
| OCT/NOV/DEC           | 1             | 0         | 0             | OCT/NOV/DEC           | 30                     | 0                       | 0                                                  |
| JAN/FEB/MAR           | 1             | 0         | 0             | JAN/FEB/MAR           | 50                     | 0                       | 0                                                  |
| APR/MAY/JUNE          | 0             | 0         | 0             | APR/MAY/JUNE          | 30                     | 0                       | 0                                                  |

## GOALS AND ACTUAL NEW CLUBS CUMULATIVE