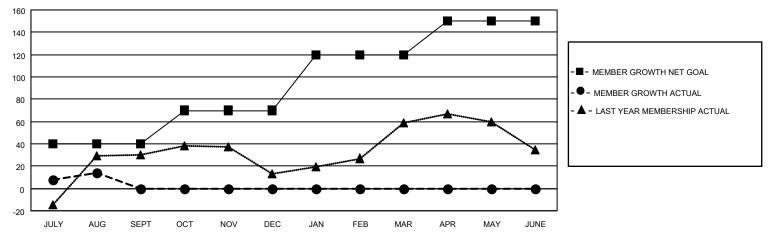

## MONTHLY MEMBERSHIP PROGRESS REPORT

LOCATION FLORIDA District 35 N Results as of: 8/31/2021

| Clubs                 |               |           |               | Members               |                        |                         |                                                    |
|-----------------------|---------------|-----------|---------------|-----------------------|------------------------|-------------------------|----------------------------------------------------|
| RESULTS FOR 2021-2022 |               |           |               | RESULTS FOR 2021-2022 |                        |                         |                                                    |
| QUARTER               | NEW CLUB GOAL | NEW CLUBS | DROPPED CLUBS | QUARTER MEME          | BER GROWTH NET<br>GOAL | MEMBER GROWTH<br>ACTUAL | DROPPED<br>MEMBERS ACTUAL<br>(including transfers) |
| JULY/AUG/SEPT         | 0             | 0         | 0             | JULY/AUG/SEPT         | 40                     | 60                      | 39                                                 |
| OCT/NOV/DEC           | 1             | 0         | 0             | OCT/NOV/DEC           | 30                     | 0                       | 0                                                  |
| JAN/FEB/MAR           | 1             | 0         | 0             | JAN/FEB/MAR           | 50                     | 0                       | 0                                                  |
| APR/MAY/JUNE          | 0             | 0         | 0             | APR/MAY/JUNE          | 30                     | 0                       | 0                                                  |

## GOALS AND ACTUAL MEMBERS CUMULATIVE

| DROPPED CLUBS: 0 |    | 15 CLUBS OF 55 ADDED 1 OR | GENDER DISTRIBUTION                 |              |  |
|------------------|----|---------------------------|-------------------------------------|--------------|--|
|                  |    | MORE NEW MEMBERS          | MALE 691 (52.35%)                   |              |  |
|                  |    |                           | FEMALE                              | 629 (47.65%) |  |
| DROPPED MEMBERS  |    |                           | NON BINARY                          | 0 (0.00%)    |  |
|                  |    |                           | PREFER NOT TO ANSWER                | 0 (0.00%)    |  |
| DECEASED         | 1  |                           |                                     |              |  |
| CLUB CANCELLED   | 0  | CLICK HERE FOR CUMULATIVE | TOTAL FAMILY UNIT MEMBERS 244       |              |  |
| OTHER            | 38 | MEMBERSHIP DATA           |                                     |              |  |
| TOTAL            | 39 |                           | FAMILY MEMBERS PAYING HALF DUES 129 |              |  |
|                  |    |                           |                                     |              |  |